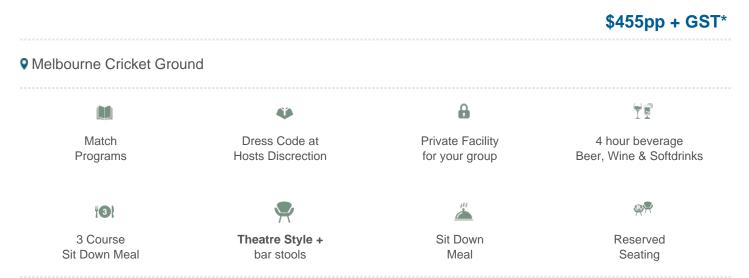

### Package Inclusions:

- Exclusive use of the Nissan Lounge with company signage.
- A premium sit down pre match lunch or dinner dining experience

- Choose from a sit down or cocktail style format for dining.
- Reserved seating at the front of the facility
- Beverage package including beer, wine and soft drink (spirits, cellared wines, champagnes such as Moet and Chandon can be purchased at additional cost).

#### Investment and how to book:

Cost for this facility ranges from \$455pp ex GST to \$510pp ex GST.

Please call 1300 660 509 for more information.