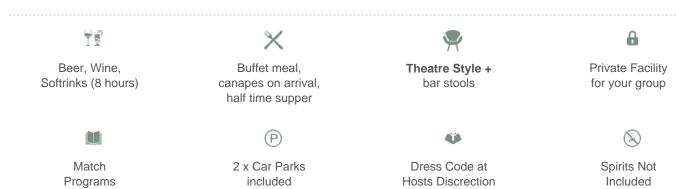

#### MCG Corporate Box Inclusions:

- 16 x Corporate Box tickets, including MCG entry and exclusive access via the corporate gate (can be ticketed up to 18 guests as required).
- Lounge-style seating with large sliding glass windows (open or close as desired)
- Canapés on arrival followed by a gourmet buffet lunch
- Dedicated steward to serve food and beverages throughout the match
- Fully inclusive open bar: premium beers, a curated selection of red, white and sparkling wines, and soft drinks
- Optional upgrades available (champagne, spirits, cellared wines additional cost)
- In-suite TV monitor with live broadcast and replays
- 2 x Car parking passes underneath or adjacent to the MCG
- Full ticketing management with personalised itineraries, logo-branded invitations and dietary coordination
  - Onsite catering and event management by Dynamic Sports Marketing