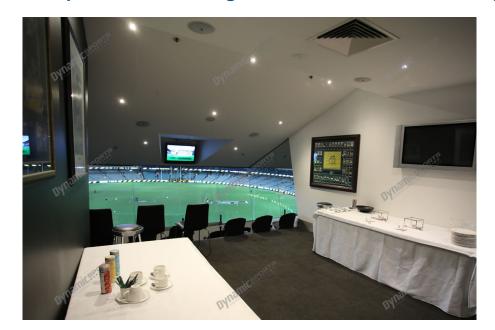

Positioned in premium locations around the ground, each **MCG Corporate Box** offers a private, luxurious environment with elevated views and first-class service. Whether you're entertaining key clients or celebrating a special occasion, these suites provide an unbeatable mix of atmosphere and exclusivity.

#### MCG Corporate Box Inclusions:

- 16 x Corporate Box tickets, including MCG entry and exclusive access via the corporate gate (can be ticketed up to 18 guests as required).
- Lounge-style seating with large sliding glass windows (open or close as desired)
- Canapés on arrival followed by a gourmet buffet lunch
- Dedicated steward to serve food and beverages throughout the match
- Fully inclusive open bar: premium beers, a curated selection of red, white and sparkling wines, and soft drinks
- Optional upgrades available (champagne, spirits, cellared wines additional cost)
- In-suite TV monitor with live broadcast and replays
- 2 x Car parking passes underneath or adjacent to the MCG
- Full ticketing management with personalised itineraries, logo-branded invitations and dietary coordination
  - Onsite catering and event management by Dynamic Sports Marketing