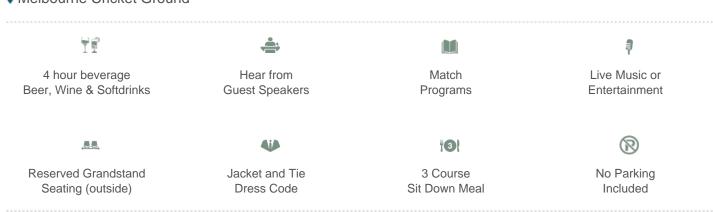

### **Olympic Room Package Inclusions:**

- Private tables of 10 (smaller groups may be placed on shared tables)
- Premium Level 2 reserved seating for the match
- Three-course gourmet dining experience
- · Premium beer, wine, and soft drink service
- Half-time afternoon tea or supper
- · Live entertainment and special guest speakers
- Complimentary AFL Record for each guest