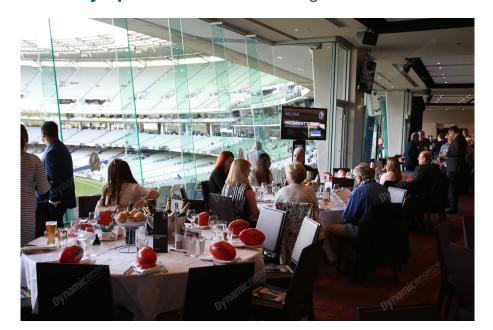

Situated on **Level 2 of the MCG**, the Olympic Room features **floor-to-ceiling glass frontage**, allowing natural light to flood in and giving guests a vibrant, open feel to their experience. While not

every table offers a view of the field, all guests enjoy reserved premium seating for the game and access to live entertainment and expert commentary throughout the day.

### **Olympic Room Package Inclusions:**

- Private tables of 10 (smaller groups may be placed on shared tables)
- Premium Level 2 reserved seating for the match
- Three-course gourmet dining experience
- · Premium beer, wine, and soft drink service
- Half-time afternoon tea or supper
- · Live entertainment and special guest speakers
- Complimentary AFL Record for each guest