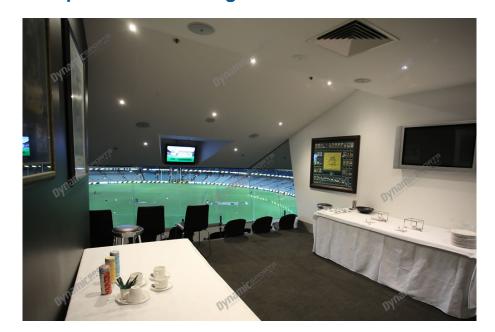

# **Package Inclusions**

MCG Corporate Boxes for the Australia vs Pakistan One Day International are the ultimate corporate entertainment facility. Location all around the ground, these facilities offer privacy and luxury, the perfect way to enjoy a game in style with clients, or in the company of friends and family.

Each MCG Corporate Box for the One Day International - Australia vs Pakistan features lounge style seating, a fully inclusive open bar\*, premium food menus, a steward to look after your guests, the ability to close the large sliding glass windows and private bathrooms.

## MCG Corporate Box inclusions:

- 12 corporate box tickets for entry into the MCG then to the Corporate entrance
- Canapes on arrival, followed by a buffet served at lunch. All dietary requests e.g. gluten free, vegetarian can be accommodated for.
- A dedicated staff member to serve you and your guests from the bar and kitchen
- Fully open bar serving premium beers, a selection of red, white and sparkling wines and soft drinks.

- \*Additional items such as spirits, champagne and cellared wines available for purchase on the day
- Television monitor in the suite showing live coverage and replays.
- 2 x Car Parking passes underneath or directly next to the MCG
- Full ticketing management including customised invitations with your company logo, individual itineraries and catering coordination by Dynamic
- · Catering management in attendance throughout the evening