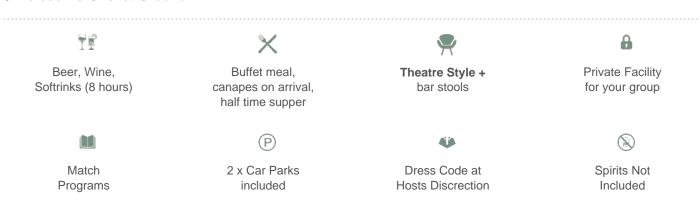

## MCG Corporate Box inclusions:

- 12 corporate box tickets for entry into the MCG then to the Corporate entrance
- Canapes on arrival, followed by a buffet served at lunch. All dietary requests e.g. gluten free, vegetarian can be accommodated for.
- A dedicated staff member to serve you and your guests from the bar and kitchen
- Fully open bar serving premium beers, a selection of red, white and sparkling wines and soft drinks.

- \*Additional items such as spirits, champagne and cellared wines available for purchase on the day
- Television monitor in the suite showing live coverage and replays.
- 2 x Car Parking passes underneath or directly next to the MCG
- Full ticketing management including customised invitations with your company logo, individual itineraries and catering coordination by Dynamic
- · Catering management in attendance throughout the evening