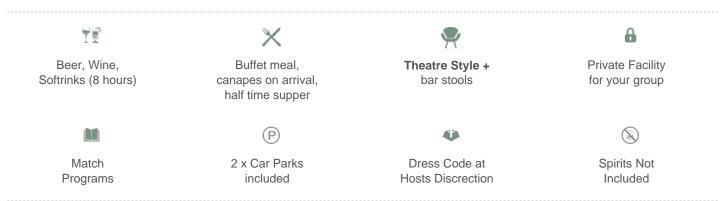

## MCG Corporate Box inclusions:

- 12 corporate box tickets for entry into the MCG then to the Corporate entrance
- Canapes on arrival, followed by a buffet served at lunch. All dietary requests e.g. gluten free, vegetarian can be accommodated for.
- A dedicated staff member to serve you and your guests from the bar and kitchen
- Fully open bar serving premium beers, a selection of red, white and sparkling wines and soft drinks.

- \*Additional items such as spirits, champagne and cellared wines available for purchase on the day
- Television monitor in the suite showing live coverage and replays.
- 2 x Car Parking passes underneath or directly next to the MCG
- Full ticketing management including customised invitations with your company logo, individual itineraries and catering coordination by Dynamic
- Catering management in attendance throughout the evening