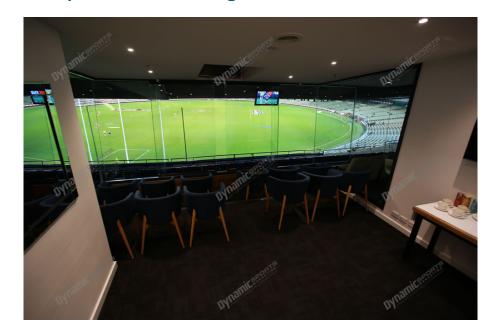

# **Package Inclusions**

MCG Corporate Boxes for the Australia vs Pakistan One Day International are the ultimate corporate entertainment facility. Location all around the ground, these facilities offer privacy and luxury, the perfect way to enjoy a game in style with clients, or in the company of friends and family.

Each MCG Corporate Box for Boxing Day features lounge style seating, a fully inclusive open bar\*, premium food menus, a steward to look after your guests, the ability to close the large sliding glass windows and private bathrooms.

## MCG Corporate Box inclusions:

- 12 corporate box tickets for entry into the MCG then to the Corporate entrance
- Canapes on arrival, followed by a buffet served at lunch. All dietary requests e.g. gluten free, vegetarian can be accommodated for.
- A dedicated staff member to serve you and your guests from the bar and kitchen
- Fully open bar serving premium beers, a selection of red, white and sparkling wines and soft drinks.