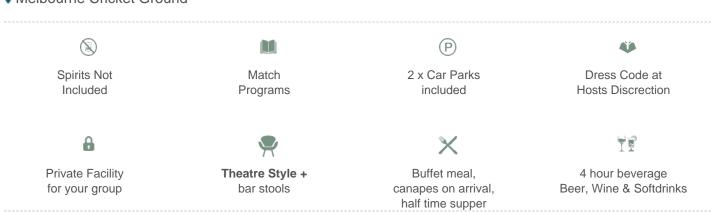

### **MCG Corporate Box inclusions**

- 18 corporate box tickets for entry into the MCG then to the Corporate entrance for Tottenham Hotspur vs Newcastle United
- A premium lunch or dinner buffet or grazing menu (depending on package purchased/time of game)
- A dedicated staff member to serve you and your guests from the bar and kitchen
- Fully open bar serving premium beers, a selection of red, white and sparkling wines and soft drinks. \*Addtional items such as spirits, Champagne and cellared wines available for purchase on the day

- Full ticketing management including customised itineraries with your company logo, individual ticket wallets and catering coordination by Dynamic
- Television monitor in the suite showing live coverage and replays.
- 2 x Car Parking passes underneath or directly next to the MCG
- Catering management in attendance throughout the evening