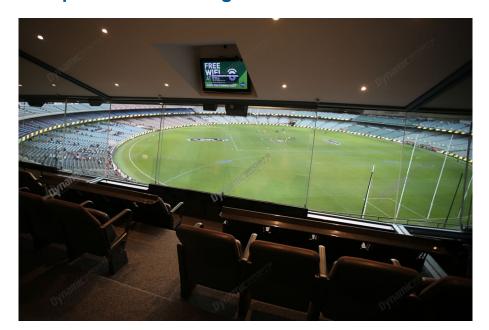

# **Package Inclusions**

An 18 seater Tottenham Hotspur vs Newcastle United Corporate Box at the MCG is the ultimate corporate entertainment facility. Location all around the ground, these facilities offer privacy and luxury, the perfect way to enjoy a game in style with clients, or in the company of friends and family.

Each MCG Corporate Box features lounge style seating, a fully inclusive open bar\*, premium food menus, a steward to look after your guests, the ability to close the large sliding glass windows and private bathrooms.

### **MCG Corporate Box inclusions**

- 18 corporate box tickets for entry into the MCG then to the Corporate entrance for Tottenham Hotspur vs Newcastle United
- A premium lunch or dinner buffet or grazing menu (depending on package purchased/time of game)
- A dedicated staff member to serve you and your guests from the bar and kitchen
- Fully open bar serving premium beers, a selection of red, white and sparkling wines and soft drinks. \*Addtional items such as spirits, Champagne and cellared wines available for purchase on the day