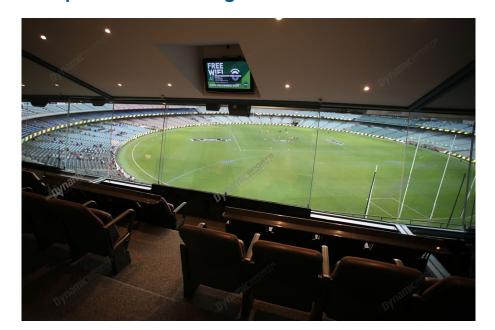

# **Package Inclusions**

A Tottenham Hotspur vs Newcastle United Corporate Box is the ultimate corporate entertainment facility. Location all around the ground, these facilities offer privacy and luxury, the perfect way to enjoy a game in style with clients, or in the company of friends and family.

Each MCG Corporate Box features lounge style seating, a fully inclusive open bar\*, premium food menus, a steward to look after your guests, the ability to close the large sliding glass windows and private bathrooms.