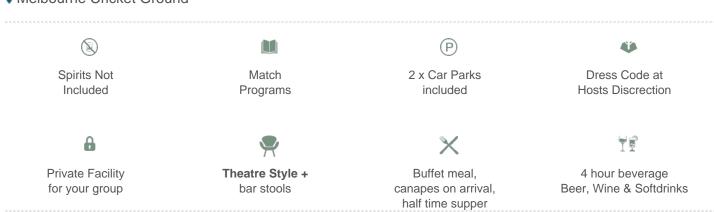

### **MCG Corporate Box inclusions**

- 16 corporate box tickets for entry into the MCG then to the Corporate entrance for Tottenham Hotspur vs Newcastle United
- A premium lunch or dinner buffet or grazing menu (depending on package purchased/time of game)
- A dedicated staff member to serve you and your guests from the bar and kitchen
- Fully open bar serving premium beers, a selection of red, white and sparkling wines and soft drinks. \*Addtional items such as spirits, Champagne and cellared wines available for purchase on the day

- Full ticketing management including customised itineraries with your company logo, individual ticket wallets and catering coordination by Dynamic
- Television monitor in the suite showing live coverage and replays.
- 2 x Car Parking passes underneath or directly next to the MCG
- Catering management in attendance throughout the evening