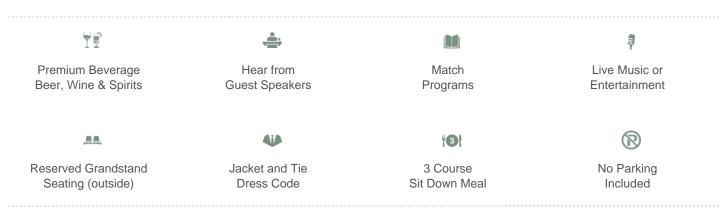

#### The Olympic Room includes:

- Private Tables of 10. Groups less than 10 will be placed on a shared table.
- · Premium Level 2 reserved seating
- · Gourmet dining experience
- · Premium wines, beer and soft drinks
- Half time afternoon tea/supper
- · Live entertainment and guest speakers