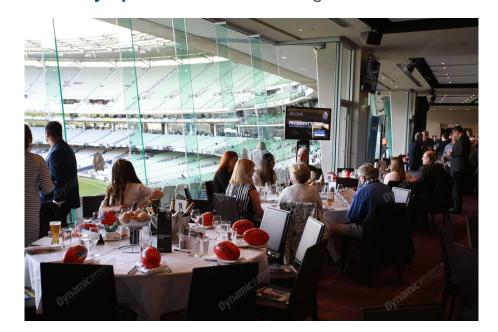

#### Olympic Room - The AFL's most renowned dining experience

A unique offering from the home team, the Olympic Room is the MCG's premiere dining facility.

Featuring a floor to ceiling glass frontage, it offers restaurant style dining, entertainment and is the pefect networking environment.

#### The Olympic Room includes:

- Private Tables of 10. Groups less than 10 will be placed on a shared table.
- · Premium Level 2 reserved seating
- · Gourmet dining experience
- · Premium wines, beer and soft drinks
- Half time afternoon tea/supper
- · Live entertainment and guest speakers

### Things to keep in mind:

The room can hold up to 500 people. Some tables are located well away from the window facing over the ground. Some tables overlook the outside of the MCG.