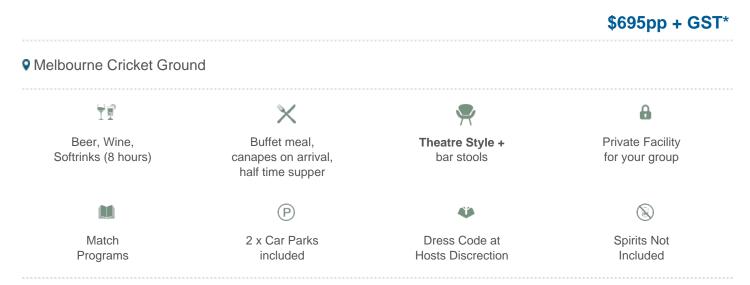

#### MCG Corporate Box inclusions:

- 12 corporate box tickets for entry into the MCG then to the Corporate entrance
- Canapes on arrival, followed by a buffet served at lunch. All dietary requests e.g. gluten free, vegetarian can be accommodated for.
- A dedicated staff member to serve you and your guests from the bar and kitchen
- Fully open bar serving premium beers, a selection of red, white and sparkling wines and soft drinks.

\*Additional items such as spirits, champagne and cellared wines available for purchase on the day

- Television monitor in the suite showing live coverage and replays.
- 2 x Car Parking passes underneath or directly next to the MCG
- Full ticketing management including customised invitations with your company logo, individual itineraries and catering coordination by Dynamic
- Catering management in attendance throughout the evening

#### Investment and how to book:

Price is \$695 per person excluding GST (\$8,340 excluding GST)

Pricing can vary depending on a number of factors such as final menu selections. A range of menus are available, and the price for the package can vary. Box locations can also vary the price.