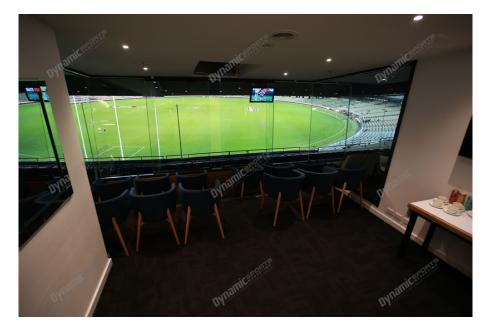

# **Package Inclusions**

MCG Corporate Boxes for the Australia vs West Indies ODI are the ultimate corporate entertainment facility. Location all around the ground, these facilities offer privacy and luxury, the perfect way to enjoy a game in style with clients, or in the company of friends and family.

Each MCG Corporate Box for Boxing Day features lounge style seating, a fully inclusive open bar\*, premium food menus, a steward to look after your guests, the ability to close the large sliding glass windows and private bathrooms.

#### MCG Corporate Box inclusions:

- 12 corporate box tickets for entry into the MCG then to the Corporate entrance
- Canapes on arrival, followed by a buffet served at lunch. All dietary requests e.g. gluten free, vegetarian can be accommodated for.
- A dedicated staff member to serve you and your guests from the bar and kitchen
- Fully open bar serving premium beers, a selection of red, white and sparkling wines and soft drinks.