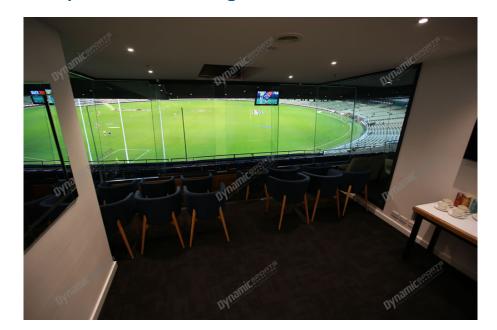

Each MCG Corporate Box for Boxing Day features lounge style seating, a fully inclusive open bar\*, premium food menus, a steward to look after your guests, the ability to close the large sliding glass windows and private bathrooms.

### MCG Corporate Box inclusions:

- 12 corporate box tickets for entry into the MCG then to the Corporate entrance
- Canapes on arrival, followed by a buffet served at lunch. All dietary requests e.g. gluten free, vegetarian can be accommodated for.
- A dedicated staff member to serve you and your guests from the bar and kitchen
- Fully open bar serving premium beers, a selection of red, white and sparkling wines and soft drinks.

- \*Additional items such as spirits, champagne and cellared wines available for purchase on the day
- Television monitor in the suite showing live coverage and replays.
- 2 x Car Parking passes underneath or directly next to the MCG
- Full ticketing management including customised invitations with your company logo, individual itineraries and catering coordination by Dynamic
- Catering management in attendance throughout the evening