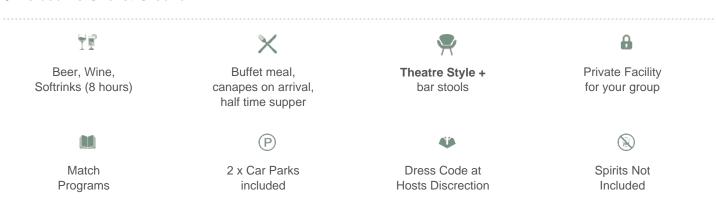

### MCG Corporate Box inclusions:

- 12 corporate box tickets for entry into the MCG then to the Corporate entrance
- Canapes on arrival, followed by a buffet served at lunch. All dietary requests e.g. gluten free, vegetarian can be accommodated for.
- A dedicated staff member to serve you and your guests from the bar and kitchen
- Fully open bar serving premium beers, a selection of red, white and sparkling wines and soft drinks.

- \*Additional items such as spirits, champagne and cellared wines available for purchase on the day
- Television monitor in the suite showing live coverage and replays.
- 2 x Car Parking passes underneath or directly next to the MCG
- Full ticketing management including customised invitations with your company logo, individual itineraries and catering coordination by Dynamic
- Catering management in attendance throughout the evening