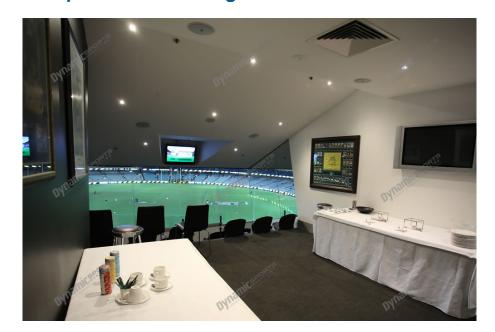

# **Package Inclusions**

MCG Corporate Boxes for the Boxing Day Test on Day 3 for Australia vs India are the ultimate corporate entertainment facility. Location all around the ground, these facilities offer privacy and luxury, the perfect way to enjoy a game in style with clients, or in the company of friends and family.

Each MCG Corporate Box for Boxing Day features lounge style seating, a fully inclusive open bar\*, premium food menus, a steward to look after your guests, the ability to close the large sliding glass windows and private bathrooms.

## MCG Corporate Box inclusions:

- 16 corporate box tickets for entry into the MCG then to the Corporate entrance
- Canapes on arrival, followed by a buffet served at lunch. All dietary requests e.g. gluten free, vegetarian can be accommodated for.
- A dedicated staff member to serve you and your guests from the bar and kitchen
- Fully open bar serving premium beers, a selection of red, white and sparkling wines and soft drinks.