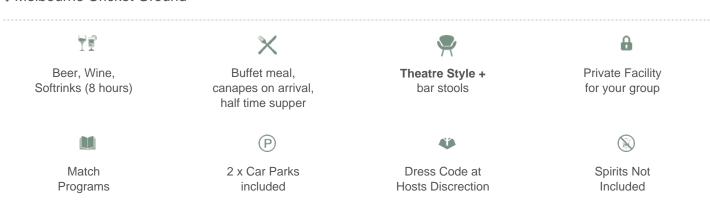

## MCG Corporate Box inclusions:

- 16 corporate box tickets for entry into the MCG then to the Corporate entrance
- Canapes on arrival, followed by a buffet served at lunch. All dietary requests e.g. gluten free, vegetarian can be accommodated for.
- A dedicated staff member to serve you and your guests from the bar and kitchen
- Fully open bar serving premium beers, a selection of red, white and sparkling wines and soft drinks.

- \*Additional items such as spirits, champagne and cellared wines available for purchase on the day
- Television monitor in the suite showing live coverage and replays.
- 2 x Car Parking passes underneath or directly next to the MCG
- Full ticketing management including customised invitations with your company logo, individual itineraries and catering coordination by Dynamic
- Catering management in attendance throughout the evening