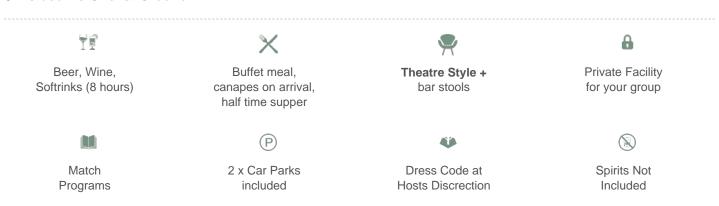

### MCG Corporate Box inclusions:

- 18 corporate box tickets for entry into the MCG then to the Corporate entrance
- Canapes on arrival, followed by a buffet served at lunch. All dietary requests e.g. gluten free, vegetarian can be accommodated for.
- A dedicated staff member to serve you and your guests from the bar and kitchen
- Fully open bar serving premium beers, a selection of red, white and sparkling wines and soft drinks.

- \*Additional items such as spirits, champagne and cellared wines available for purchase on the day
- Television monitor in the suite showing live coverage and replays.
- 2 x Car Parking passes underneath or directly next to the MCG
- Full ticketing management including customised invitations with your company logo, individual itineraries and catering coordination by Dynamic
- Catering management in attendance throughout the evening