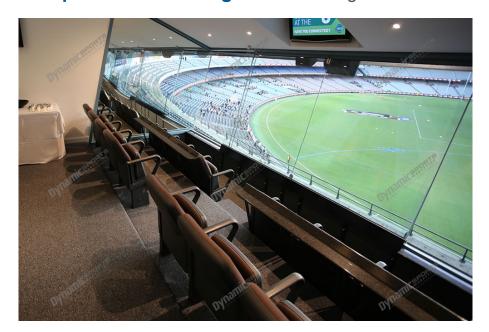

# **Package Inclusions**

MCG Corporate Boxes for the Boxing Day Test on Day 3 for **Australia vs India** are the ultimate corporate entertainment facility. Location all around the ground, these facilities offer privacy and luxury, the perfect way to enjoy a game in style with clients, or in the company of friends and family.

Each MCG Corporate Box for Boxing Day features lounge style seating, a fully inclusive open bar\*, premium food menus, a steward to look after your guests, the ability to close the large sliding glass windows and private bathrooms.

### MCG Corporate Box inclusions:

- 18 corporate box tickets for entry into the MCG then to the Corporate entrance
- Canapes on arrival, followed by a buffet served at lunch. All dietary requests e.g. gluten free, vegetarian can be accommodated for.
- A dedicated staff member to serve you and your guests from the bar and kitchen
- Fully open bar serving premium beers, a selection of red, white and sparkling wines and soft drinks.