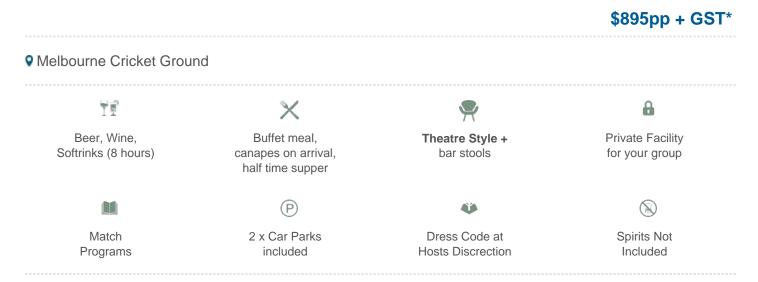

#### MCG Corporate Box inclusions:

- 16 corporate box tickets for entry into the MCG then to the Corporate entrance
- Canapes on arrival, followed by a buffet served at lunch. All dietary requests e.g. gluten free, vegetarian can be accommodated for.
- A dedicated staff member to serve you and your guests from the bar and kitchen
- Fully open bar serving premium beers, a selection of red, white and sparkling wines and soft drinks.

\*Additional items such as spirits, champagne and cellared wines available for purchase on the day

- Television monitor in the suite showing live coverage and replays.
- 2 x Car Parking passes underneath or directly next to the MCG
- Full ticketing management including customised invitations with your company logo, individual itineraries and catering coordination by Dynamic
- Catering management in attendance throughout the evening

#### Investment and how to book:

Price is \$895 per person excluding GST (\$14,320 excluding GST)

Pricing can vary depending on a number of factors such as final menu selections. A range of menus are available, and the price for the package can vary. Box locations can also vary the price.