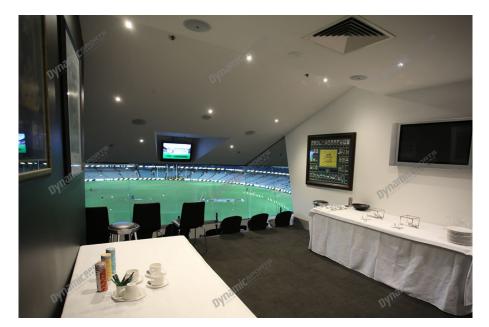

# **Package Inclusions**

MCG Corporate Boxes for the Boxing Day Test on Day 2 for Australia vs India are the ultimate corporate entertainment facility. Location all around the ground, these facilities offer privacy and luxury, the perfect way to enjoy a game in style with clients, or in the company of friends and family.

Each MCG Corporate Box for Boxing Day features lounge style seating, a fully inclusive open bar\*, premium food menus, a steward to look after your guests, the ability to close the large sliding glass windows and private bathrooms.

#### MCG Corporate Box inclusions:

- 16 corporate box tickets for entry into the MCG then to the Corporate entrance
- Canapes on arrival, followed by a buffet served at lunch. All dietary requests e.g. gluten free, vegetarian can be accommodated for.
- A dedicated staff member to serve you and your guests from the bar and kitchen
- Fully open bar serving premium beers, a selection of red, white and sparkling wines and soft drinks.

\*Additional items such as spirits, champagne and cellared wines available for purchase on the day

- Television monitor in the suite showing live coverage and replays.
- 2 x Car Parking passes underneath or directly next to the MCG
- Full ticketing management including customised invitations with your company logo, individual itineraries and catering coordination by Dynamic
- Catering management in attendance throughout the evening