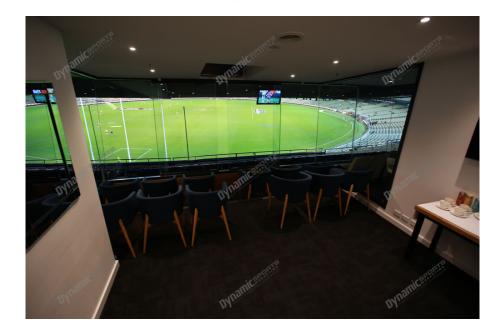

# **Package Inclusions**

MCG Corporate Boxes for the Boxing Day Test on Day 2 for Australia vs India are the ultimate corporate entertainment facility. Location all around the ground, these facilities offer privacy and luxury, the perfect way to enjoy a game in style with clients, or in the company of friends and family.

Each MCG Corporate Box for Boxing Day features lounge style seating, a fully inclusive open bar\*, premium food menus, a steward to look after your guests, the ability to close the large sliding glass windows and private bathrooms.

## MCG Corporate Box inclusions:

- 12 corporate box tickets for entry into the MCG then to the Corporate entrance
- Canapes on arrival, followed by a buffet served at lunch. All dietary requests e.g. gluten free, vegetarian can be accommodated for.
- A dedicated staff member to serve you and your guests from the bar and kitchen
- Fully open bar serving premium beers, a selection of red, white and sparkling wines and soft drinks.