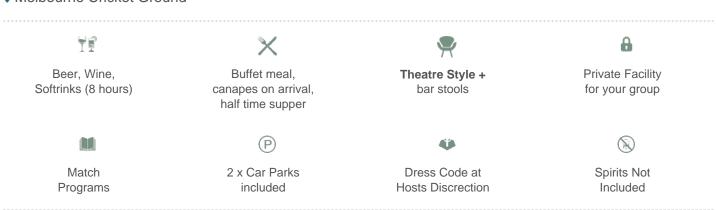

## MCG Corporate Box inclusions:

- 12 corporate box tickets for entry into the MCG then to the Corporate entrance
- Canapes on arrival, followed by a buffet served at lunch. All dietary requests e.g. gluten free, vegetarian can be accommodated for.
- A dedicated staff member to serve you and your guests from the bar and kitchen
- Fully open bar serving premium beers, a selection of red, white and sparkling wines and soft drinks.

- \*Additional items such as spirits, champagne and cellared wines available for purchase on the day
- Television monitor in the suite showing live coverage and replays.
- 2 x Car Parking passes underneath or directly next to the MCG
- Full ticketing management including customised invitations with your company logo, individual itineraries and catering coordination by Dynamic
- Catering management in attendance throughout the evening