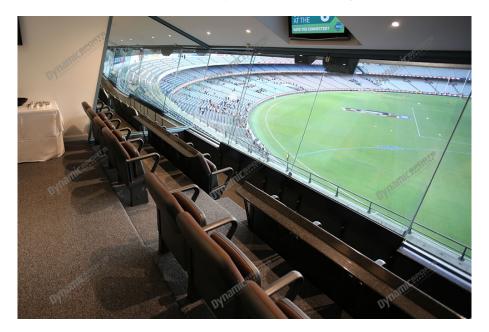

## **Package Inclusions**

MCG Corporate Boxes for the Boxing Day Test on Day 1 (Boxing Day itself) for Australia vs India are the ultimate corporate entertainment facility. Location all around the ground, these facilities offer privacy and luxury, the perfect way to enjoy a game in style with clients, or in the company of friends and family.

Each MCG Corporate Box for Boxing Day features lounge style seating, a fully inclusive open bar\*, premium food menus, a steward to look after your guests, the ability to close the large sliding glass windows and private bathrooms.

#### MCG Corporate Box inclusions:

- 18 corporate box tickets for entry into the MCG then to the Corporate entrance
- Canapes on arrival, followed by a buffet served at lunch. All dietary requests e.g. gluten free, vegetarian can be accommodated for.
- A dedicated staff member to serve you and your guests from the bar and kitchen
- Fully open bar serving premium beers, a selection of red, white and sparkling wines and soft drinks.