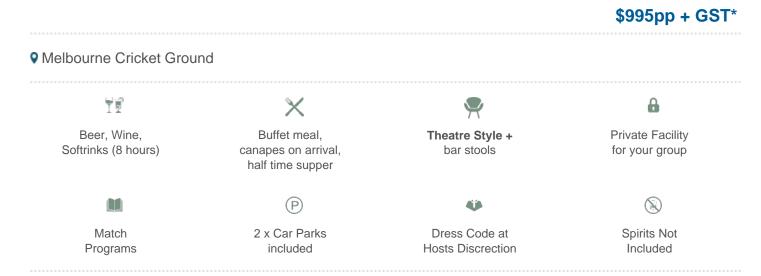

#### MCG Corporate Box inclusions:

- 18 corporate box tickets for entry into the MCG then to the Corporate entrance
- Canapes on arrival, followed by a buffet served at lunch. All dietary requests e.g. gluten free, vegetarian can be accommodated for.
- A dedicated staff member to serve you and your guests from the bar and kitchen
- Fully open bar serving premium beers, a selection of red, white and sparkling wines and soft drinks.

\*Additional items such as spirits, champagne and cellared wines available for purchase on the day

- Television monitor in the suite showing live coverage and replays.
- 2 x Car Parking passes underneath or directly next to the MCG
- Full ticketing management including customised invitations with your company logo, individual itineraries and catering coordination by Dynamic
- Catering management in attendance throughout the evening

#### Investment and how to book:

Price is \$995 per person excluding GST (\$17,910 excluding GST)

Pricing can vary depending on a number of factors such as final menu selections. A range of menus are available, and the price for the package can vary. Box locations can also vary the price.