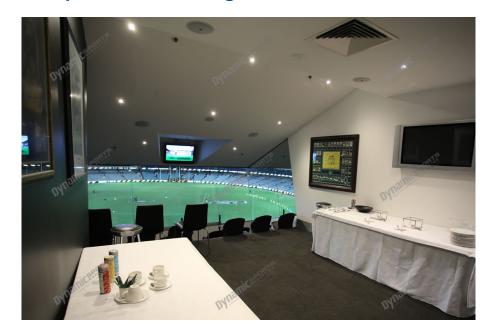

# **Package Inclusions**

MCG Corporate Boxes for the Boxing Day Test on Day 1 (Boxing Day itself) for Australia vs India are the ultimate corporate entertainment facility. Location all around the ground, these facilities offer privacy and luxury, the perfect way to enjoy a game in style with clients, or in the company of friends and family.

Each MCG Corporate Box for Boxing Day features lounge style seating, a fully inclusive open bar\*, premium food menus, a steward to look after your guests, the ability to close the large sliding glass windows and private bathrooms.

## MCG Corporate Box inclusions:

- 16 corporate box tickets for entry into the MCG then to the Corporate entrance
- Canapes on arrival, followed by a buffet served at lunch. All dietary requests e.g. gluten free, vegetarian can be accommodated for.
- A dedicated staff member to serve you and your guests from the bar and kitchen
- Fully open bar serving premium beers, a selection of red, white and sparkling wines and soft drinks.