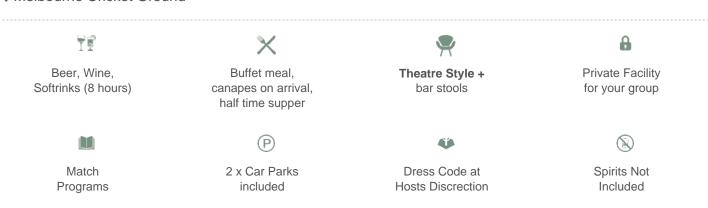

## MCG Corporate Box inclusions:

- 16 corporate box tickets for entry into the MCG then to the Corporate entrance
- Canapes on arrival, followed by a buffet served at lunch. All dietary requests e.g. gluten free, vegetarian can be accommodated for.
- A dedicated staff member to serve you and your guests from the bar and kitchen
- Fully open bar serving premium beers, a selection of red, white and sparkling wines and soft drinks.

- \*Additional items such as spirits, champagne and cellared wines available for purchase on the day
- Television monitor in the suite showing live coverage and replays.
- 2 x Car Parking passes underneath or directly next to the MCG
- Full ticketing management including customised invitations with your company logo, individual itineraries and catering coordination by Dynamic
- Catering management in attendance throughout the evening