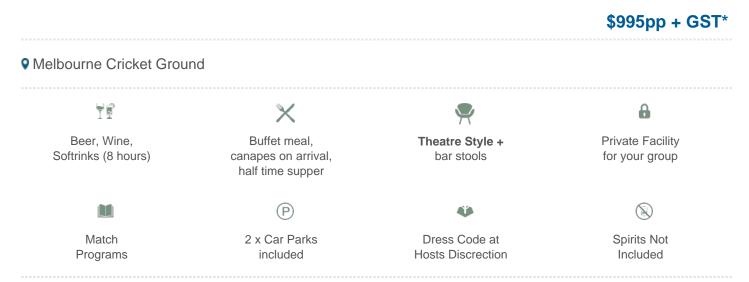

#### MCG Corporate Box inclusions:

- 12 corporate box tickets for entry into the MCG then to the Corporate entrance
- Canapes on arrival, followed by a buffet served at lunch. All dietary requests e.g. gluten free, vegetarian can be accommodated for.
- A dedicated staff member to serve you and your guests from the bar and kitchen
- Fully open bar serving premium beers, a selection of red, white and sparkling wines and soft drinks.

\*Additional items such as spirits, champagne and cellared wines available for purchase on the day

- Television monitor in the suite showing live coverage and replays.
- 2 x Car Parking passes underneath or directly next to the MCG
- Full ticketing management including customised invitations with your company logo, individual itineraries and catering coordination by Dynamic
- Catering management in attendance throughout the evening

#### Investment and how to book:

Price is \$995 per person excluding GST (\$11,940 excluding GST)

Pricing can vary depending on a number of factors such as final menu selections. A range of menus are available, and the price for the package can vary. Box locations can also vary the price.