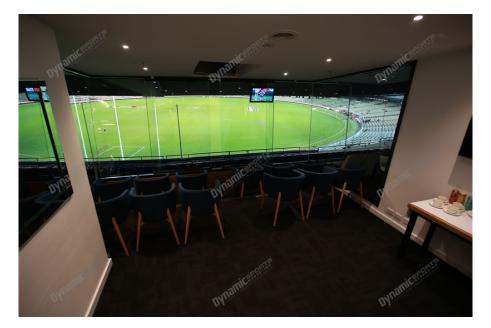

## **Package Inclusions**

MCG Corporate Boxes for the Boxing Day Test on Day 1 (Boxing Day itself) are the ultimate corporate entertainment facility. Location all around the ground, these facilities offer privacy and luxury, the perfect way to enjoy a game in style with clients, or in the company of friends and family.

Each MCG Corporate Box for Boxing Day features lounge style seating, a fully inclusive open bar\*, premium food menus, a steward to look after your guests, the ability to close the large sliding glass windows and private bathrooms.

#### MCG Corporate Box inclusions:

- 12 corporate box tickets for entry into the MCG then to the Corporate entrance
- Canapes on arrival, followed by a buffet served at lunch. All dietary requests e.g. gluten free, vegetarian can be accommodated for.
- A dedicated staff member to serve you and your guests from the bar and kitchen
- Fully open bar serving premium beers, a selection of red, white and sparkling wines and soft drinks.