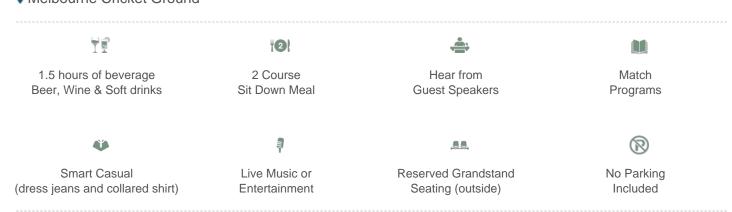

## **Glasshouse Anzac Day inclusions:**

- 1.5 hour pre match function at Glasshouse
- Two course dining experience at Glasshouse, an eight minute walk away from the MCG
- Reserved and sequential seats at the MCG for Anzac Day. Bay and rows to be confirmed
- Premium wines, beer and soft drinks served to your table (1.5 hour package).
- Live entertainment and guest speakers, with a Collingwood and Essendon flavour.

## **Proposed itinerary:**

12.00pm: Function commences at Glasshouse. Beverage service from this time

12.30pm: 2 course menu served 12.45pm: Guest speakers on stage

1.30pm: Beverage package concludes, guests to depart for MCG

1.45pm: Guests arrive to their reserved seats and catch the pre-match ceremony

2.25pm: Anzac Day clash Collingwood vs Essendon - bounce

Please note: **Beverage service is not included at the ground.** Bookings of 10 (and multiples thereof) will be allocated with a private table. Numbers less than 10 will be place on a shared table.

#### Dress code:

Smart casual. This excludes t-shirts, shorts, ripped garments, and denim. Hats, beanies, and football jumpers must be removed before entering the function room. Scarves are welcome.