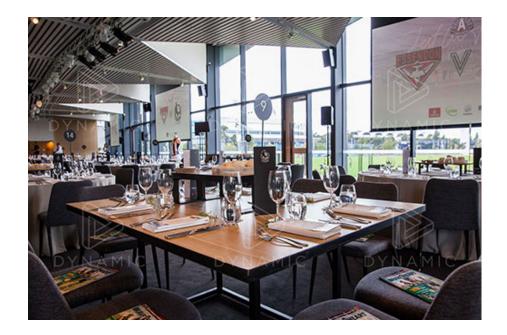

The Glasshouse is one of, if not the best function spaces in the MCG precinct. It features huge windows overlooking the Collingwood training facility, with the MCG in the background.

You and your guests will be treated to an exquisite 2 course menu and drinks, followed by a ground level ticket at the G for the big match.

## **Glasshouse Anzac Day inclusions:**

- 1.5 hour pre match function at Glasshouse
- Two course dining experience at Glasshouse, an eight minute walk away from the MCG
- Reserved and sequential seats at the MCG for Anzac Day. Bay and rows to be confirmed
- Premium wines, beer and soft drinks served to your table (1.5 hour package).
- Live entertainment and guest speakers, with a Collingwood and Essendon flavour.