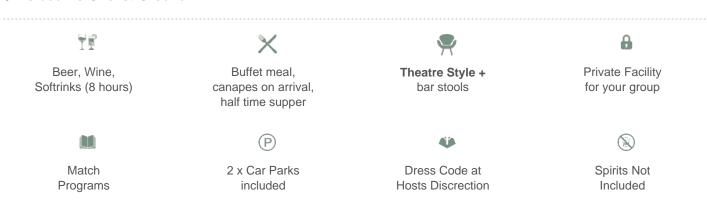

### MCG Corporate Box inclusions:

- 12 corporate box tickets for entry into the MCG then to the Corporate entrance to see Day 1 of the Australia vs South Africa Boxing Day Tests match
- Canapes on arrival, followed by a buffet served at lunch. All dietary requests e.g. gluten free, vegetarian can be accommodated for.
- A dedicated staff member to serve you and your guests from the bar and kitchen
- Fully open bar serving premium beers, a selection of red, white and sparkling wines and soft drinks.

- \*Additional items such as spirits, Champagne and cellared wines available for purchase on the day
- Television monitor in the suite showing live coverage and replays.
- 2 x Car Parking passes underneath or directly next to the MCG
- Full ticketing management including customised itineraries with your company logo, individual ticket wallets and catering coordination by Dynamic
- Catering management in attendance throughout the evening