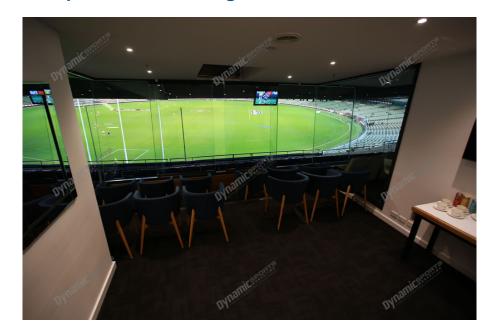

# **Package Inclusions**

MCG Corporate Boxes for the 2022 Boxing Day Test between Australia and South Africa are the ultimate corporate entertainment facility. Location all around the ground, these facilities offer privacy and luxury, the perfect way to enjoy a game in style with clients, or in the company of friends and family.

Each MCG Corporate Box features lounge style seating, a fully inclusive open bar\*, premium food menus, a steward to look after your guests, the ability to close the large sliding glass windows and private bathrooms.

### MCG Corporate Box inclusions:

- 12 corporate box tickets for entry into the MCG then to the Corporate entrance to see Day 1 of the Australia vs South Africa Boxing Day Tests match
- Canapes on arrival, followed by a buffet served at lunch. All dietary requests e.g. gluten free, vegetarian can be accommodated for.
- A dedicated staff member to serve you and your guests from the bar and kitchen
- Fully open bar serving premium beers, a selection of red, white and sparkling wines and soft drinks.