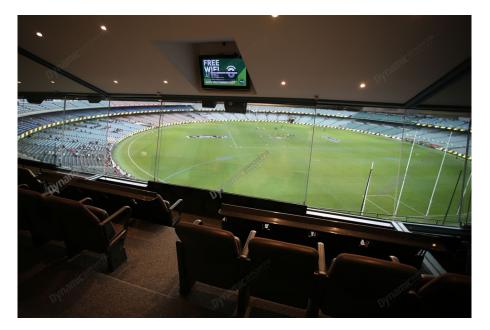

#### Corporate Boxes provide the ultimate entertaining experience.

Offering the exclusivity and intimacy of your own private facility, your Corporate Box awaits with unparalleled views of the pitch, gourmet menu and beverage selections all in comfort.

Your ICC T20 World Cup Final Corporate Box at the MCG can be customised to personal or business preferences and will ensure an unforgettable T20 World Cup experience for you and your guests.

Each MCG Corporate Box features lounge style seating, an open bar\*, premium food menus, a steward to look after your guests, the ability to close the large sliding glass windows and private bathrooms.