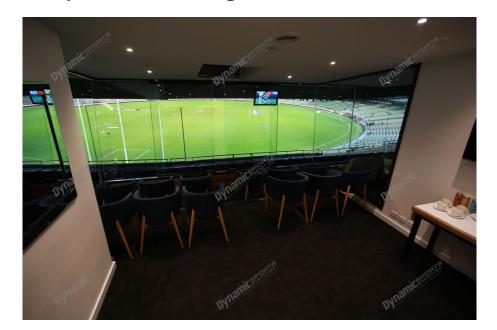

#### Corporate Boxes provide the ultimate entertaining experience.

Offering the exclusivity and intimacy of your own private facility, your Corporate Box awaits with unparalleled views of the pitch, gourmet menu and beverage selections all in comfort.

Your India vs Pakistan Corporate Box can be customised to personal or business preferences and will ensure an unforgettable T20 World Cup experience for you and your guests.

Each MCG Corporate Box features lounge style seating, an open bar\*, premium food menus, a steward to look after your guests, the ability to close the large sliding glass windows and private bathrooms.

# ICC T20 World Cup India vs Pakistan Corporate Box inclusions

- 12 corporate box tickets for entry into the MCG then to the Corporate entrance
- A premium buffet menu served by the dedicated wait staff.
- A dedicated staff member to serve you and your guests from the bar and kitchen
- Fully open bar serving premium beers, a selection of red, white and sparkling wines and soft drinks \*Additional items such as spirits, Champagne and cellared wines available for purchase on the day
- Television monitor in the suite showing live coverage and replays.
- 2 x Car Parking passes underneath or directly next to the MCG
- Catering management in attendance throughout the evening